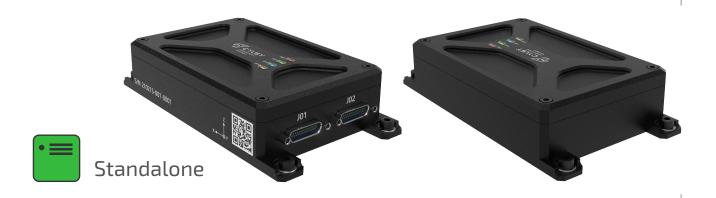

### **Devices included** • FC-P01-000

#### **Connectors**

**J01, J02** micro-D, Receptacle, 25-pin

each connector: 2xRS-485 1xRS-232

2xCAN
1xEthernet and power
J01 additionally has console RS-232 interface

J09, J10, J11 (Optional) micro-D, Receptacle, 9-pin